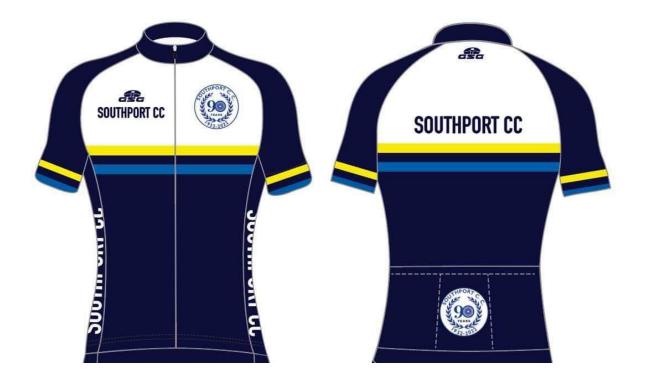

## Southport Cycling Club Newsletter May 2022

This year is the 90<sup>th</sup> anniversary year of Southport Cycling Club since it was founded in July 1932.

As part of the celebrations, and after great deliberation the committee has proposed a 90<sup>th</sup> anniversary jersey. Based on the current clothing colours but with a hint of a plainer retro feel with the horizontal bands.

It is to individual order and will be a one-off order. (This is not a change in club clothing).

It is available in short sleeves in a comfort fit, standard jersey and the women's jersey. If you would like one of these jerseys then please contact Howard at howardmassam@btinternet.com

Please provide your name, fit of jersey required and size by the end of this week please. The order will be placed with GSG next week so as we can have the delivery by the end of June. We will not have any extra stock as it is to individual order only.

Prices are as follows for the short sleeve jersey. Comfort fit: **£37.80** Standard fit: **£41.58** Women's fit: **£37.80** 

We hope you like the design below, the logo may change slightly this week but we need to get the numbers together so the order is placed and to have the jerseys for Summer. The colours are the same as our standard jersey.